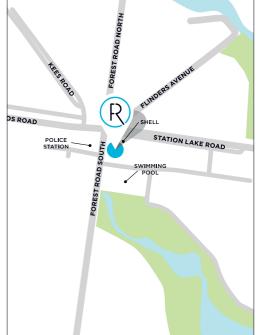

### Lara

3-5 Forest Road South Lara Victoria 3212

Mon - Fri: 9.00am - 5.00pm Free On-Site Parking