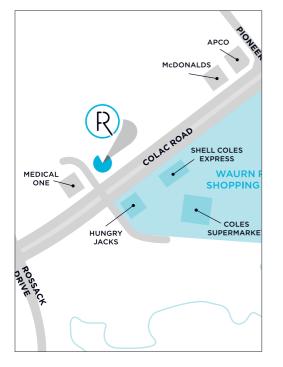

### Waurn Ponds

158 Colac Road Highton Victoria 3216

Mon - Fri: 8.30am - 5.30pm

# Free On-Site Parking